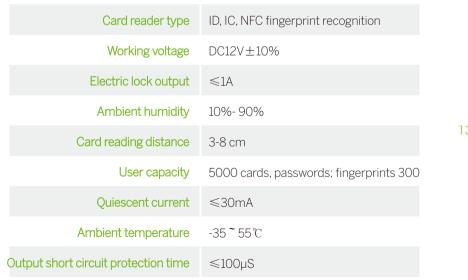

## Fingerprint Standalone Access Controller

#### Features

- Plastic shell, acrylic panel
- Durable, tamper-proof and vandal-proof
- High and low temperature resistance: high temperature 55°C, low >temperature -35°C
- Anti-magnetic and anti-copy: It can prevent unlocking with strong magnets and anti-copy cards
- 300 fingerprints, 5000 card password user storage capacity
- Temporary password and public password can be set
- Data mutual guide and backup
- All-in-one machine, WG26/34 input/output

# Specifications

### Dimensions(mm)







#### S4A Industrial Co.,Limited

Address: 6th Floor, Haotai Industrial Zone, Minzhi road, Longhua District, Shenzhen. CN 518131 Tel: +86 755 29450011 www.s4a-access.com