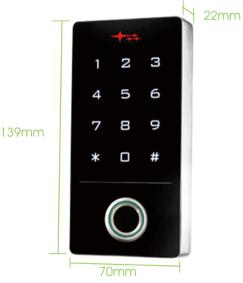

## Fingerprint Standalone Access Controller

#### Features

- Plastic shell, acrylic panel
- Durable, tamper-proof and vandal-proof
- High and low temperature resistance: high temperature 55°C, low >temperature -35°C
- Anti-magnetic and anti-copy: It can prevent unlocking with strong magnets and anti-copy cards
- 300 fingerprints, 5000 card password user storage capacity
- Temporary password and public password can be set
- Data mutual guide and backup
- All-in-one machine, WG26/34 input/output

# Specifications

### Dimensions(mm)







#### S4A Industrial Co.,Limited

Address: 6th Floor, Haotai Industrial Zone, Minzhi road, Longhua District, Shenzhen. CN 518131 Tel: +86 755 29450011 www.s4a-access.com